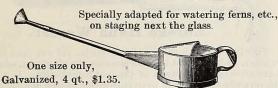

REKA FUMIGATOR. (GALVANIZED)

No. 1. Height, 12 in., diam. at top, 5 in. 10 x 20 ft. Holds  $\frac{1}{2}$  peck of stems, \$1.00.

No. 2. Height, 16 in., diam. at top, 7 in. 12 x 40 ft. Hold 1 peck of stems, \$1.50. No 3. Height, 20 in.; diam. at top, 9 in.

15 x 100 ft. Holds  $\frac{1}{2}$  bushel of stems, \$2.00. No. 4. Height, 24 in.; diam. at top, 12 in. For a house  $20 \times 100$  ft. Holds  $\frac{3}{4}$  bush. of stems, \$3.00.

For a house

For a house

For a house



#### The "Simplicity" Hose Attachment.



There is no simpler arrangement on the market for attaching hose to hydrant; one part is attached to hose, the other to the hydrant; by a slight turn the fastening is made.

Complete, 25 cts., \$3.00 per doz.; parts separate, \$1.50 per doz.

#### The Low Greenhouse Can.



#### American Heavy Watering Pots.

| - DO |        | ted Green. |      |    | Rou | nd. |
|------|--------|------------|------|----|-----|-----|
| 1    | 4 quar | t          | .\$1 | 50 | \$1 | 25  |
|      |        |            |      |    | 1   | 50  |
| W .  | 8 "    |            | . 2  | 50 | 2   | 00  |
|      | 12 "   |            | . 3  | 00 | 2   | 50  |
|      | 16 "   |            | . 3  | 50 | 2   | 75  |

#### Light Round Watering Pots.

| 4  | quart, | painted | greer | 1\$ | 50<br>60 |  |
|----|--------|---------|-------|-----|----------|--|
| 8  | "      | 46      | "     |     | 75       |  |
| 12 | "      | "       |       |     | 00       |  |

#### Galvanized Water Pots.



A substantial water pot and one we can recommend for constant use. Weatherspoon's pat.

| 4  |